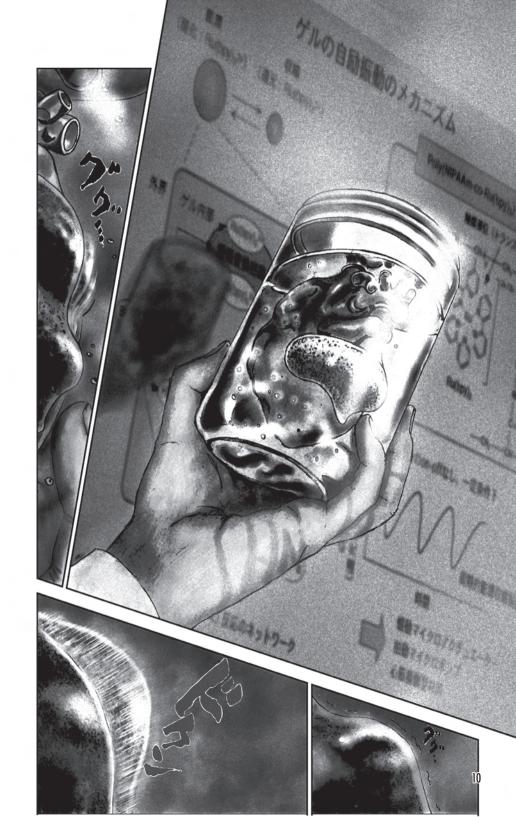

...IT CAN AGGIGT THE HEART IN ITG FUNCTIONS IF WE CAN AFFIX IT TO THE PATIENT'S WEAKENED HEART AT THE MOLECULAR LEVEL... THIS POLYMER GEL USES THE METABOLIC PROCESSES OF THE MITOCHONDRIAL MATRIX...

Ru

E測 Ru(bo

> ...AND THE TCA CIRCUIT TO EXPAND AND CONTRACT IT<del>S</del>ELF

YUKO ... I FINALLY DID IT

...I MADE LIFE FROM PLASTIC

11

4 BILLION YEARS AGO THE PRIMORDIAL SEA WAS FILLED WITH ONLY 92 ELEMENTS...

AND OUT OF THE VARIOUS COMBINATIONS OF THOSE ELEMENTS CAME ALL THE LIFE FORMS ON EARTH